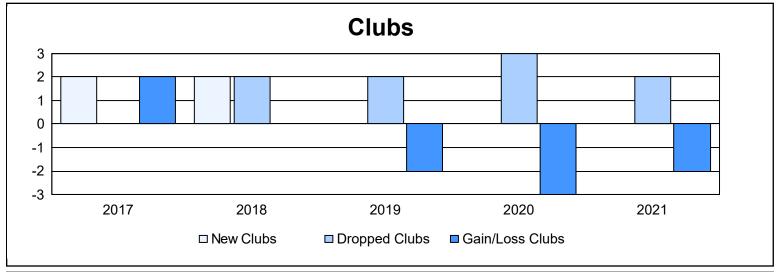

District 20 R1 As of June 2021 Cumulative

| Year      | New<br>Clubs | Dropped<br>Clubs | Gain/<br>Loss<br>Clubs | New<br>Members | Charter<br>Members | Reinstate<br>Members | Transfer<br>Members | Total<br>Member<br>Added | Total<br>Members<br>Dropped | Gain/<br>Loss<br>Members |
|-----------|--------------|------------------|------------------------|----------------|--------------------|----------------------|---------------------|--------------------------|-----------------------------|--------------------------|
| 2016-2017 | 2            | 0                | 2                      | 77             | 133                | 17                   | 7                   | 234                      | 207                         | 27                       |
| 2017-2018 | 2            | 2                | 0                      | 112            | 72                 | 6                    | 1                   | 191                      | 301                         | -110                     |
| 2018-2019 | 0            | 2                | -2                     | 69             | 30                 | 4                    | 7                   | 110                      | 153                         | -43                      |
| 2019-2020 | 0            | 3                | -3                     | 50             | 0                  | 3                    | 6                   | 59                       | 169                         | -110                     |
| 2020-2021 | 0            | 2                | -2                     | 34             | 2                  | 4                    | 1                   | 41                       | 102                         | -61                      |
| Average   | 1            | 2                | -1                     | 68             | 47                 | 7                    | 4                   | 127                      | 186                         | -59                      |